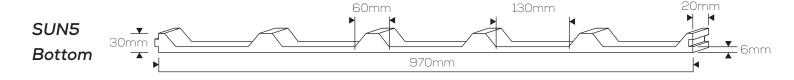

**SUN5** - which suits a 5 ribbed raised profile.

**SUN11** - which suits an 11 ribbed raised profile.

## **END CLOSURE PROFILE MEASUREMENTS**

\*measurements are estimates