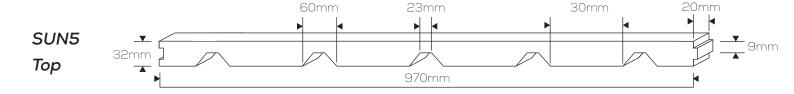

**SUN5** - which suits a 5 ribbed raised profile.

**SUN11** - which suits an 11 ribbed raised profile.

## **END CLOSURE PROFILE MEASUREMENTS**

\*measurements are estimates