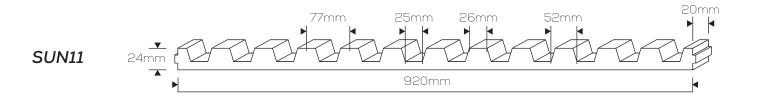

**SUN5** - which suits a 5 ribbed raised profile.

**SUN11** - which suits an 11 ribbed raised profile.

## **END CLOSURE PROFILE MEASUREMENTS**

\*measurements are estimates