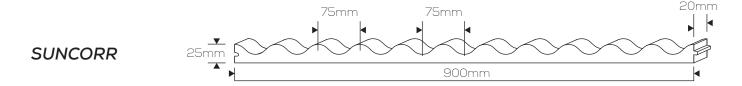

**SUN5** - which suits a 5 ribbed raised profile.

**SUN11** - which suits an 11 ribbed raised profile.

## **END CLOSURE PROFILE MEASUREMENTS**

\*measurements are estimates