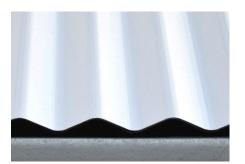

## END CLOSURE FOAM STRIPS PRODUCT INFORMATION

Inserted under flashings to seal metal and polycarbonate sheets against weather, dust and pests from entering the roof cavity. Made from closed cell EVO foam.

Three profile types are avilable in black and white in packs of four pieces, which covers four sheets. **NOTE: SUN5** has two top and two bottom pieces per pack which will cover two sheets.

**SUNCORR** - which suits corrugated iron profiles.