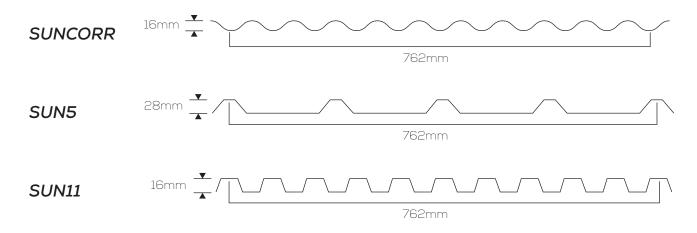

Three profile types are avilable in black and white in packs of four pieces, which covers four sheets. **NOTE: SUN5** has two top and two bottom pieces per pack which will cover two sheets.

**SUNCORR** - which suits corrugated iron profiles.

**SUN5** - which suits a 5 ribbed raised profile.

**SUN11** - which suits an 11 ribbed raised profile.

## METAL/POLYCARBONATE SHEET PROFILE

**SUNCORR** 

SUN5

SUN11

## **END CLOSURE PROFILE MEASUREMENTS**

\*measurements are estimates