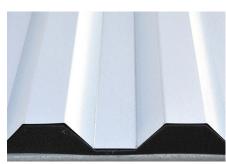

## END CLOSURE FOAM STRIPS PRODUCT INFORMATION

Inserted under flashings to seal metal and polycarbonate sheets against weather, dust and pests from entering the roof cavity. Made from closed cell EVO foam.

Three profile types are avilable in black and white in packs of four pieces, which covers four sheets. **NOTE: SUN5** has two top and two bottom pieces per pack which will cover two sheets.

**SUNCORR** - which suits corrugated iron profiles.